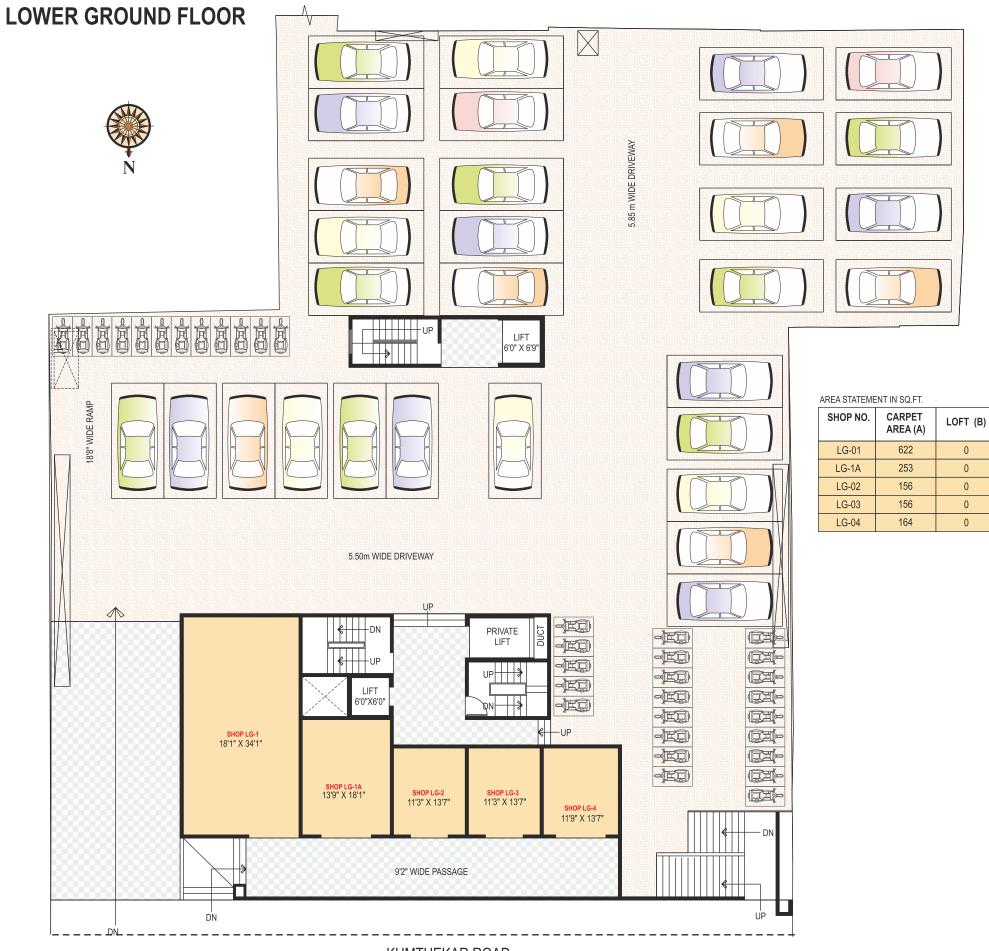

२ आणि ३ बेडरूम अपार्टमेंटस् २००-८०० स्क्वे. फुटांची दुकाने **कुमठेकर रोड, सदाशिव पेठ** 





#### **UPPER GROUND FLOOR**

 $\mathcal{A}$ 







### **THIRD FLOOR**



# FOURTH FLOOR



## **FIFTH FLOOR**



# **Residential Specifications**

- Vitrified Flooring
- Power Coated Aluminum Sliding Windows with M. S. safety grills
- Granite Kitchen Platform with S. S. Sink
- Color Glazed Dado tiles above cooking platform up to lintel level
- Electrical and Plumbing provision for water purifier
- Premium Quality C. P. Plumbing Fixtures
- Electrical and Plumbing provision for Water Heater and Exhaust Fans in all toilets
- Color Glazed Dado tiles up to lintel level in all toilets
- Hot/ Cold Mixer unit in toilet
- Concealed wiring with modular switches
- Television and Telephone points in Living and all bedrooms
- Generator backup to lifts, water pumps and common lights





# **Commerc