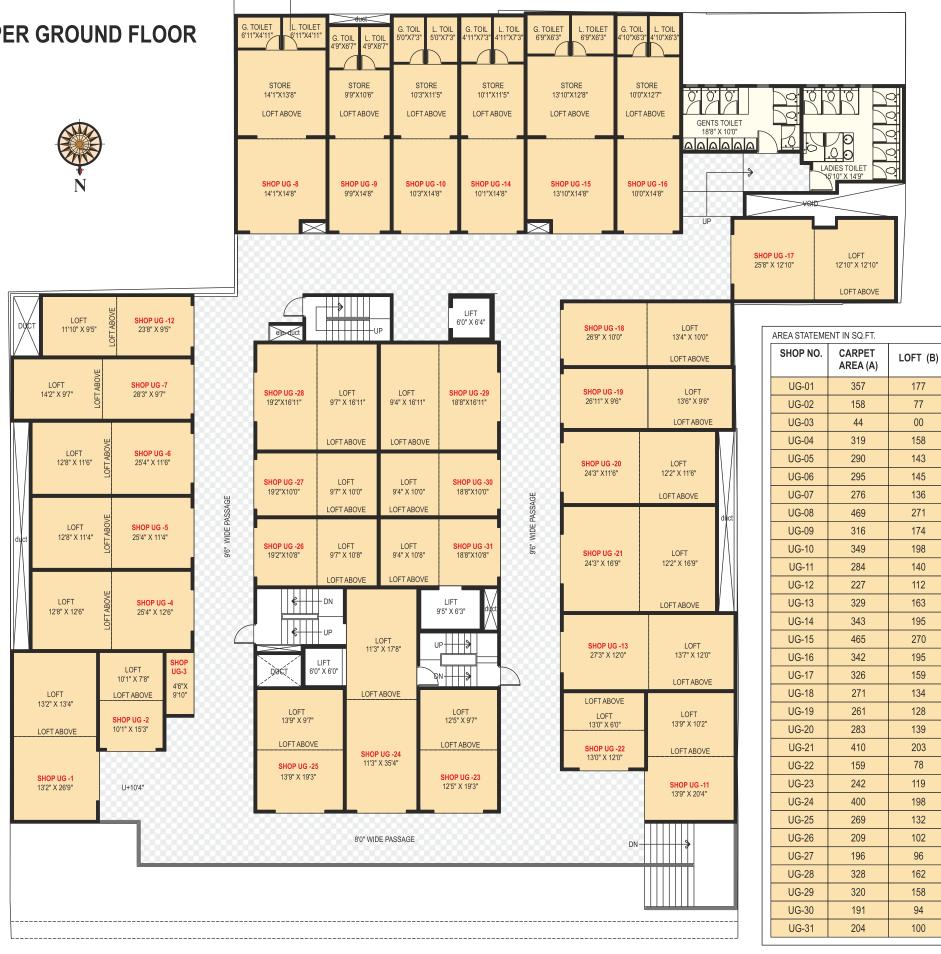

२ आणि ३ बेडरूम अपार्टमेंटस् २००-८०० स्क्वे. फुटांची दुकाने **कुमठेकर रोड, सदाशिव पेठ** 





#### **UPPER GROUND FLOOR**

 $\mathcal{A}$ 







### **THIRD FLOOR**



# FOURTH FLOOR



## **FIFTH FLOOR**



# **Residential Specifications**

- Vitrified Flooring
- Power Coated Aluminum Sliding Windows with M. S. safety grills
- Granite Kitchen Platform with S. S. Sink
- Color Glazed Dado tiles above cooking platform up to lintel level
- Electrical and Plumbing provision for water purifier
- Premium Quality C. P. Plumbing Fixtures
- Electrical and Plumbing provision for Water Heater and Exhaust Fans in all toilets
- Color Glazed Dado tiles up to lintel level in all toilets
- Hot/ Cold Mixer unit in toilet
- Concealed wiring with modular switches
- Television and Telephone points in Living and all bedrooms
- Generator backup to lifts, water pumps and common lights





# **Commercial Specifications**

- Vitrified flooring
- Oil