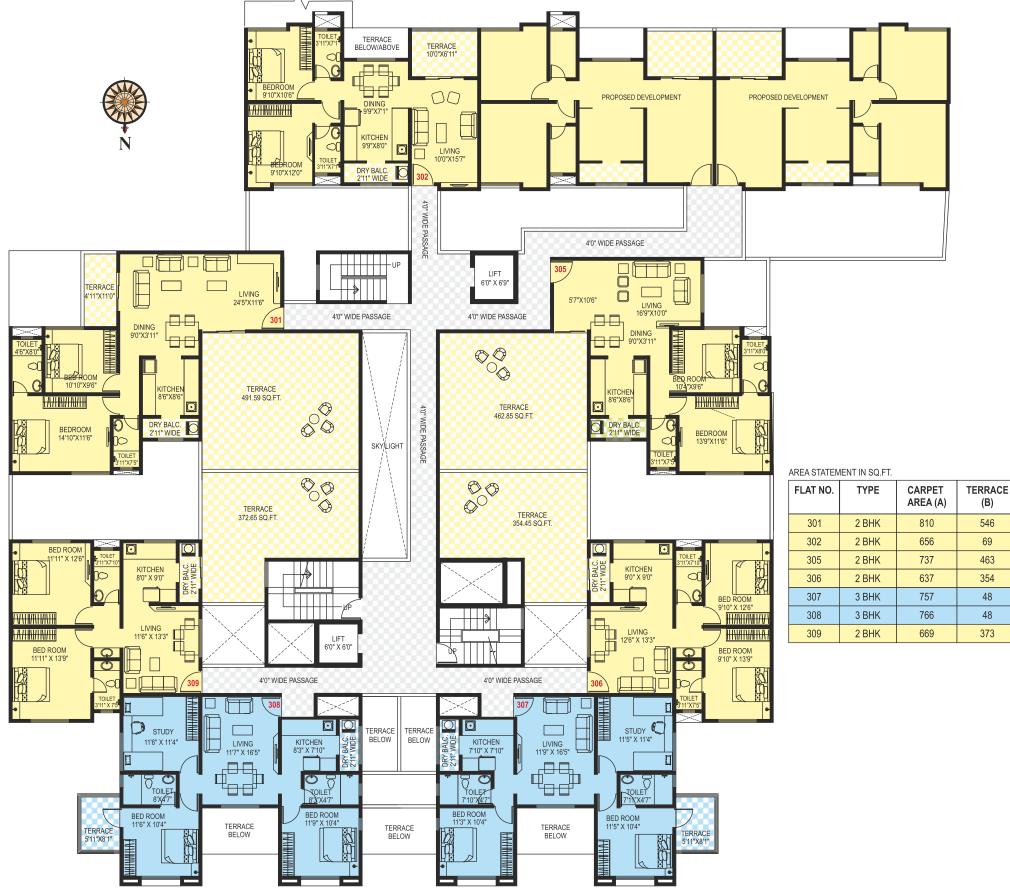

२ आणि ३ बेडरूम अपार्टमेंटस् २००-८०० स्क्वे. फुटांची दुकाने **कुमठेकर रोड, सदाशिव पेठ** 





#### **UPPER GROUND FLOOR**

 $\mathcal{A}$ 







### **THIRD FLOOR**



# FOURTH FLOOR



## **FIFTH FLOOR**



# **Residential Specifications**

- Vitrified Flooring
- Power Coated Aluminum Sliding Windows with M. S. safety grills
- Granite Kitchen Platform with S. S. Sink
- Color Glazed Dado tiles above cooking platform up to lintel level
- Electrical and Plumbing provision for water purifier
- Premium Quality C. P. Plumbing Fixtures
- Electrical and Plumbing provision for Water Heater and Exhaust Fans in all toilets
- Color Glazed Dado tiles up to lintel level in all toilets
- Hot/ Cold Mixer unit in toilet
- Concealed wiring with modular switches
- Television and Telephone points in Living and all bedrooms
- Generator backup to lifts, water pumps and common lights





# **Commercial Specifications**

- Vitrified flooring
- Oil bond distemper paint
- Con