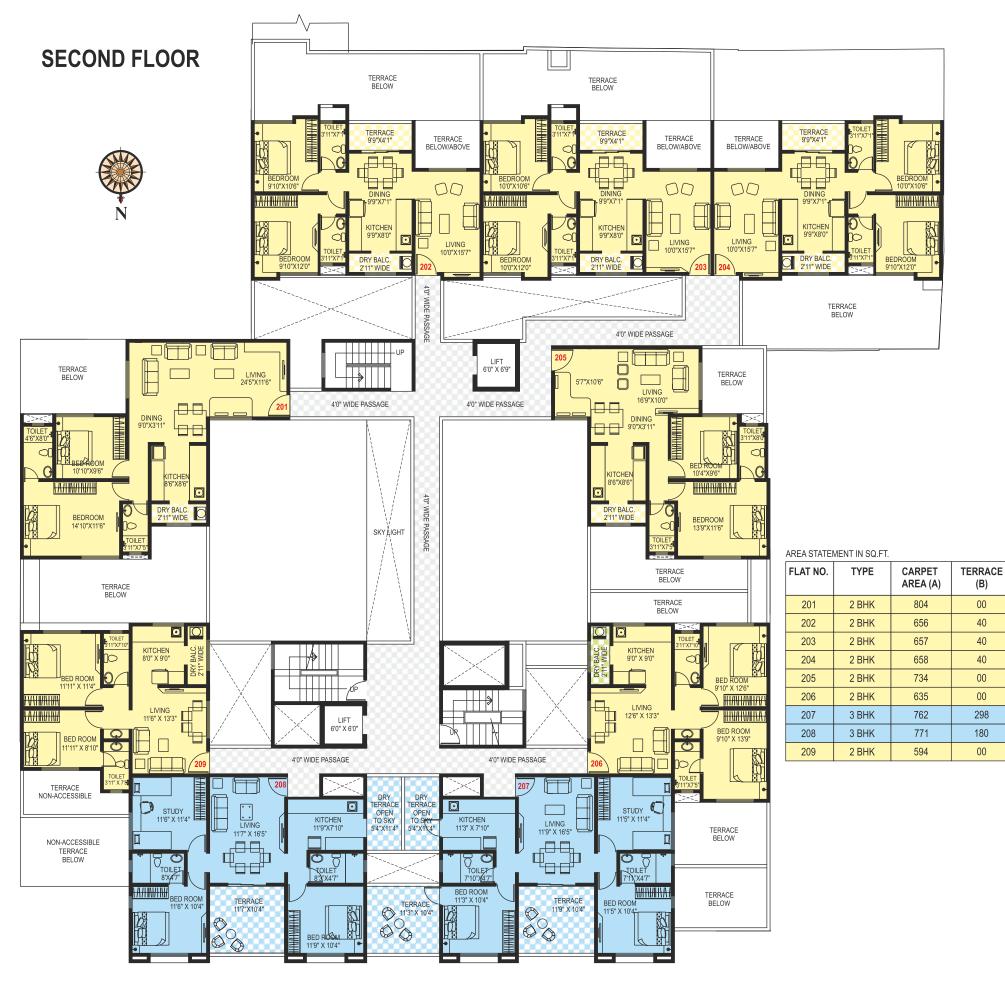

२ आणि ३ बेडरूम अपार्टमेंटस् २००-८०० स्क्वे. फुटांची दुकाने **कुमठेकर रोड, सदाशिव पेठ** 





#### **UPPER GROUND FLOOR**

 $\mathcal{A}$ 







### **THIRD FLOOR**



# FOURTH FLOOR



## **FIFTH FLOOR**



# **Residential Specifications**

- Vitrified Flooring
- Power Coated Aluminum Sliding Windows with M. S. safety grills
- Granite Kitchen Platform with S. S. Sink
- Color Glazed Dado tiles above cooking platform up to lintel level
- Electrical and Plumbing provision for water purifier
- Premium Quality C. P. Plumbing Fixtures
- Electrical and Plumbing provision for Water Heater and Exhaust Fans in all toilets
- Color Glazed Dado tiles up to lintel level in all toilets
- Hot/ Cold Mixer unit in toilet
- Concealed wiring with modular switches
- Television and Telephone points in Living and all bedrooms
- Generator backup to lifts, water pumps and common lights





# **Commercial Specifications**

- Vitrified flooring
- Oil bon