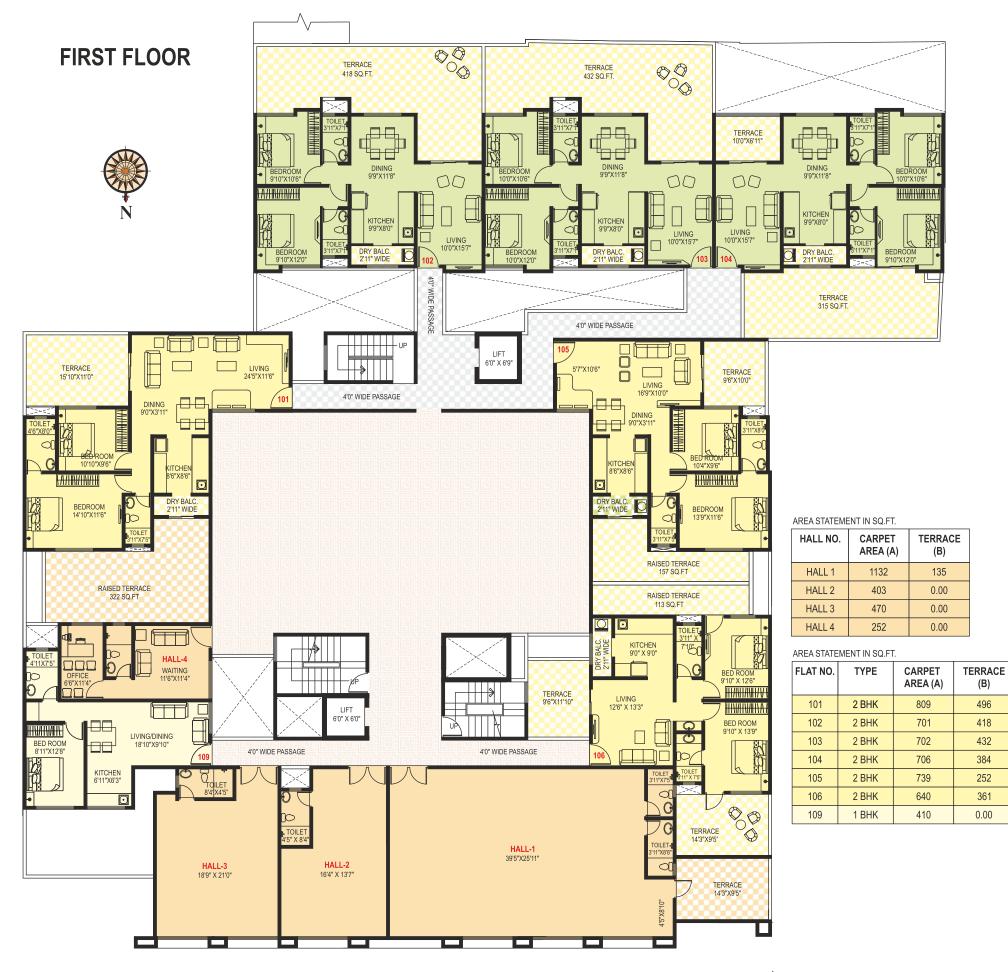

२ आणि ३ बेडरूम अपार्टमेंटस् २००-८०० स्क्वे. फुटांची दुकाने **कुमठेकर रोड, सदाशिव पेठ** 





#### **UPPER GROUND FLOOR**

 $\mathcal{A}$ 







### **THIRD FLOOR**



# FOURTH FLOOR



## **FIFTH FLOOR**



# **Residential Specifications**

- Vitrified Flooring
- Power Coated Aluminum Sliding Windows with M. S. safety grills
- Granite Kitchen Platform with S. S. Sink
- Color Glazed Dado tiles above cooking platform up to lintel level
- Electrical and Plumbing provision for water purifier
- Premium Quality C. P. Plumbing Fixtures
- Electrical and Plumbing provision for Water Heater and Exhaust Fans in all toilets
- Color Glazed Dado tiles up to lintel level in all toilets
- Hot/ Cold Mixer unit in toilet
- Concealed wiring with modular switches
- Television and Telephone points in Living and all bedrooms
- Generator backup to lifts, water pumps and common lights





# **Commercial Specifications**

- Vitrified flooring
- Oil b