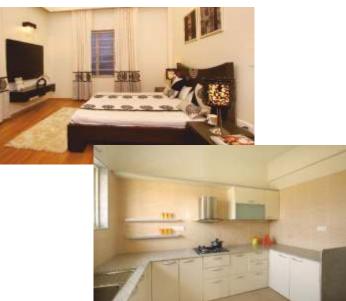

# **Residential Specifications**

- Vitrified Flooring
- Power Coated Aluminum Sliding Windows with M. S. safety grills
- Granite Kitchen Platform with S. S. Sink
- Color Glazed Dado tiles above cooking platform up to lintel level
- Electrical and Plumbing provision for water purifier
- Premium Quality C. P. Plumbing Fixtures
- Electrical and Plumbing provision for Water Heater and Exhaust Fans in all toilets
- Color Glazed Dado tiles up to lintel level in all toilets
- Hot/ Cold Mixer unit in toilet
- Concealed wiring with modular switches
- Television and Telephone points in Living and all bedrooms
- Generator backup to lifts, water pumps and common lights