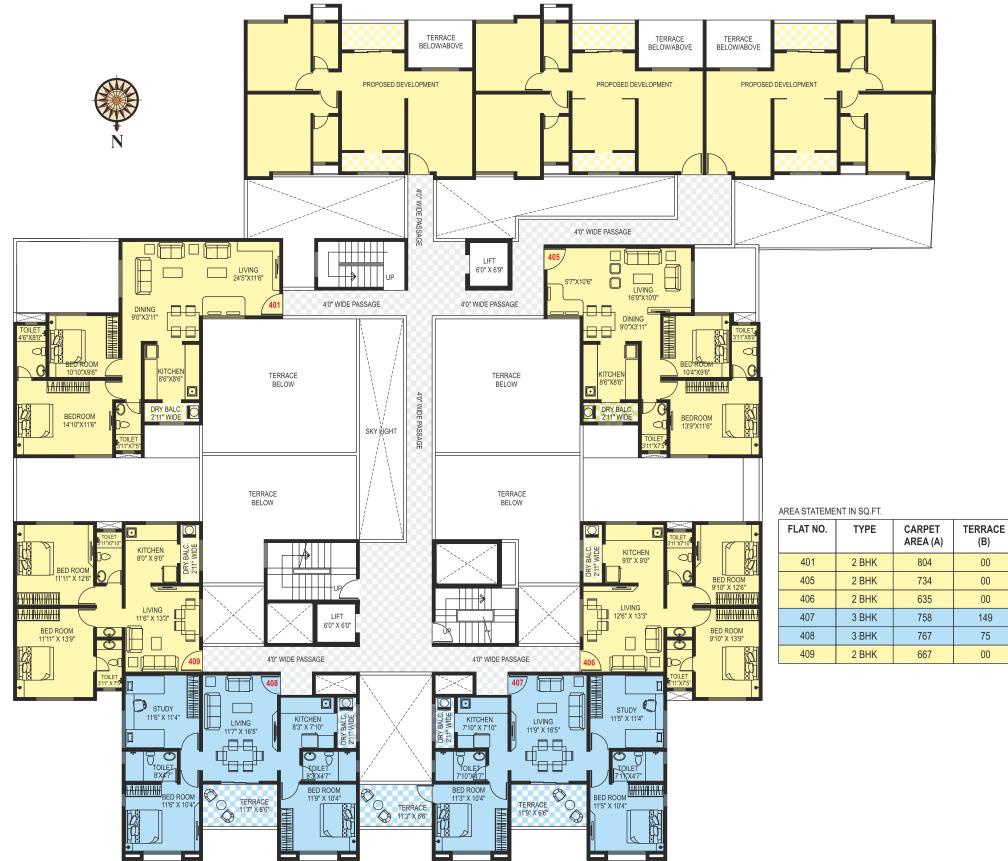

२ आणि ३ बेडरूम अपार्टमेंटस् २००-८०० स्क्वे. फुटांची दुकाने **कुमठेकर रोड, सदाशिव पेठ** 





#### **UPPER GROUND FLOOR**

 $\mathcal{A}$ 







### **THIRD FLOOR**



# FOURTH FLOOR



## **FIFTH FLOOR**



# **Residential Specifications**

- Vitrified Flooring
- Power Coated Aluminum Sliding Windows with M. S. safety grills
- Granite Kitchen Platform with S. S. Sink
- Color Glazed Dado tiles above cooking platform up to lintel level
- Electrical and Plumbing provision for water purifier
- Premium Quality C. P. Plumbing Fixtures
- Electrical and Plumbing provision for Water Heater and Exhaust Fans in all toilets
- Color Glazed Dado tiles up to lintel level in all toilets
- Hot/ Cold Mixer unit in toilet
- Concealed wiring with modular switches
- Television and Telephone points in Living and all bedrooms
- Generator backup to lifts, water pumps and common lights





# **Commercial Specifications**

- Vitrified flooring
- Oil bond distemper paint
- Concealed wiring with