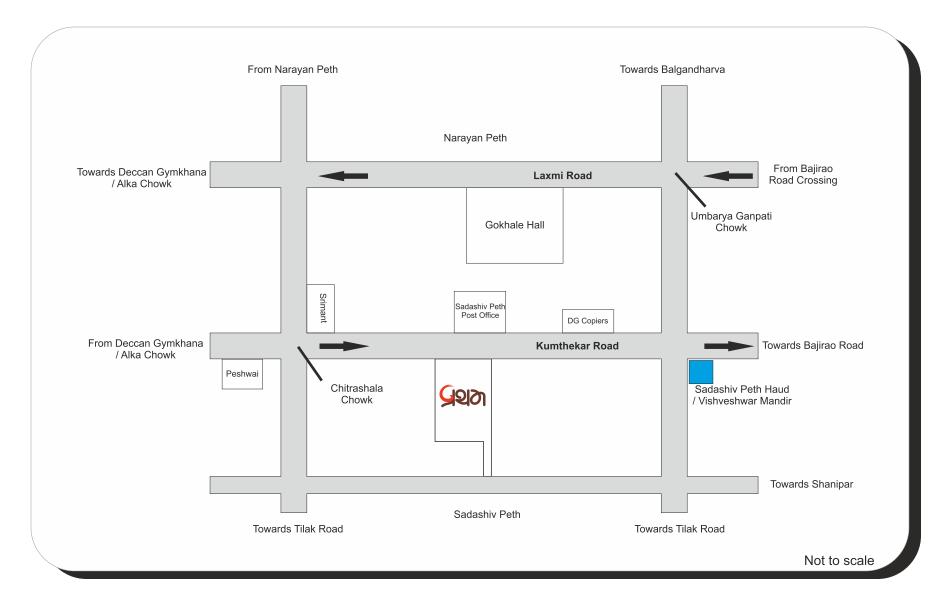

### **Location Map**

PSC हाऊस, डॉ. केतकर मार्ग, प्रभात रोडजवळ, एरंडवणे, पुणे – ४११००४. फोन : ३९३९ ४९४९ www.pscl.in

Disclaimer : The plans, specifications, images and other details here in are only indicative and the developer/owner reserve the right to change any or all. The printed material does not constitute a contract / offer of any type between the developer/owner and the recipient. Any purchase / lease of this development shall be governed by the terms and conditions of the agreement for sale/lease entered into between parties and no details mentioned in this printed material shall in any way govern such transaction. All the Color, Furniture, Furniture Layout displayed are indicative and not the part of specification list provided.