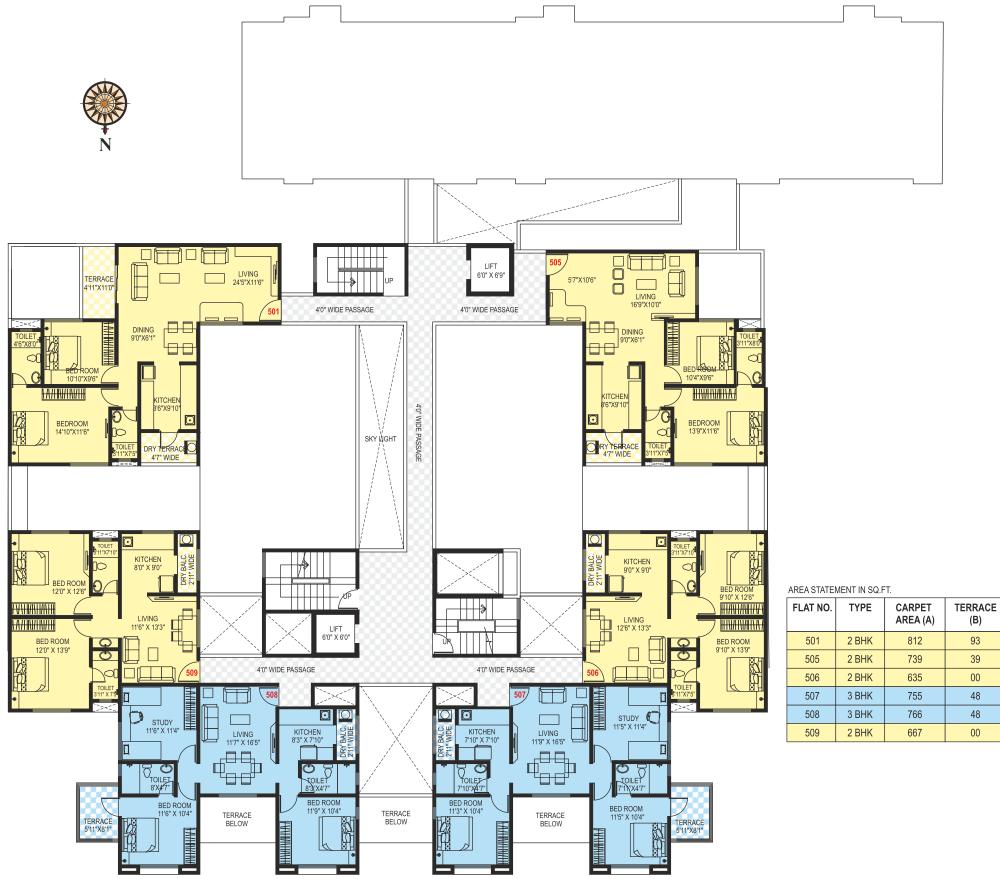

२ आणि ३ बेडरूम अपार्टमेंटस् २००-८०० स्क्वे. फुटांची दुकाने **कुमठेकर रोड, सदाशिव पेठ** 





#### **UPPER GROUND FLOOR**

 $\mathcal{A}$ 







### **THIRD FLOOR**



# FOURTH FLOOR



## **FIFTH FLOOR**



# **Residential Specifications**

- Vitrified Flooring
- Power Coated Aluminum Sliding Windows with M. S. safety grills
- Granite Kitchen Platform with S. S. Sink
- Color Glazed Dado tiles above cooking platform up to lintel level
- Electrical and Plumbing provision for water purifier
- Premium Quality C. P. Plumbing Fixtures
- Electrical and Plumbing provision for Water Heater and Exhaust Fans in all toilets
- Color Glazed Dado tiles up to lintel level in all toilets
- Hot/ Cold Mixer unit in toilet
- Concealed wiring with modular switches
- Television and Telephone points in Living and all bedrooms
- Generator backup to lifts, water pumps and common lights





# **Commercial Specifications**

- Vitrified flooring
- Oil bond distemper paint
- Concealed wiring with Modular switches
- Ro